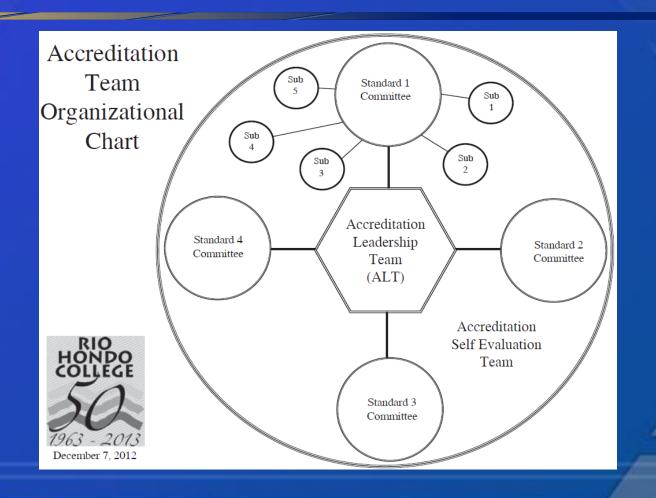

|                                  |               |               |        |                    |                        | Submission of Self-                | Oct. 2014<br>ACCJC Team |
|                                                                                    |                                  |               |               |        |                    |                        | Evalution Report<br>to ACCJC/WASC  | Visit                   |
| Revised: 12/07/12                                                                  |                                  |               |               |        |                    |                        | to Accoc, WASC                     |                         |

## ALT Meeting





## Big Picture Issues



- SLOs
- Governance
- Distance Education vs. Correspondence Education
- Institution Set Standards
- Accreditation Standard Themes
  - ✓ Dialogue; Student Learning Outcomes; Institutional Commitments; Evaluation, Planning and Improvement; Organization; and Institutional Integrity





CORE: WordPress Web-based System





#### **CORE Documents**

2 Search

A Centralized Online Repository for Evidence for the Accreditation 2014 Self Evaluation Report

Home

#### **ALT Document Repository**

This is the internal revision tracking document repository for the Accreditation Leadership Team. Please select a section below to view the documents.

Section 1

- IA Documents
- IA Evidence

Section 2

### Writer / Editor Position



#### Writer Qualifications



Neurosurgery