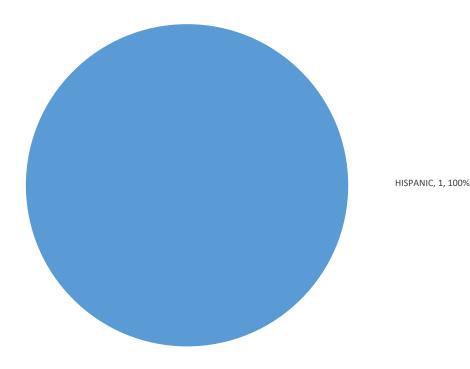

# **Cal Works** Full-Time Faculty by Ethnicity

HISPANIC, 1, 100%

# **Cal Works** Full-Time Faculty by Gender