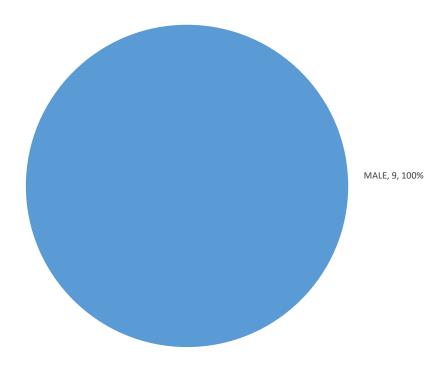

# **Cal Works** Full-Time Faculty by Ethnicity

HISPANIC, 1, 100%

# **Cal Works** Full-Time Faculty by Gender