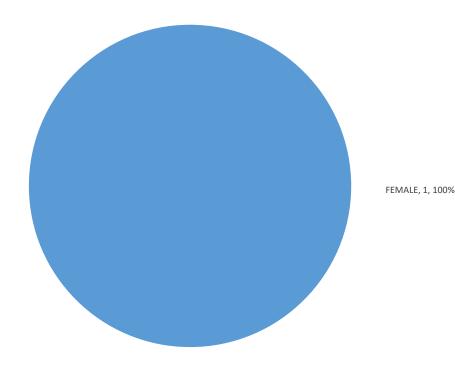

# **Cal Works** Full-Time Faculty by Ethnicity

HISPANIC, 1, 100%

# **Cal Works** Full-Time Faculty by Gender