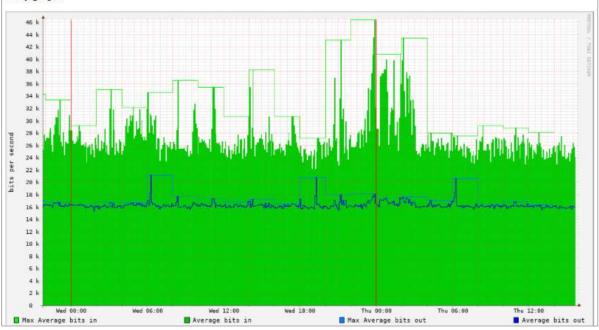

# CENIC

**CENIC Network Statistics** 

home

operations contact us

Network Statistics View: [/utilization/community-colleges/rh-pcr-cc-1/xe-0\_1\_4]

Create a TinyURL of this page!

#### Summary

[dc:core] 1G to RH-ELM-CC-1 xe-0/1/4 CLR-16080

10.0 GBits/s ethernetCsmacd

Values at last update:

Average bits in (for the day): Cur: 24.16 kbits/sec Avg: 27.20 kbits/sec Max: 46.38 kbits/sec

Last updated at Thu Nov 11 15:43:42 2021

Average bits out (for the day): Cur: 15.94 kbits/sec

Cur: 15.94 kbits/sec Avg: 16.31 kbits/sec Max: 20.79 kbits/sec