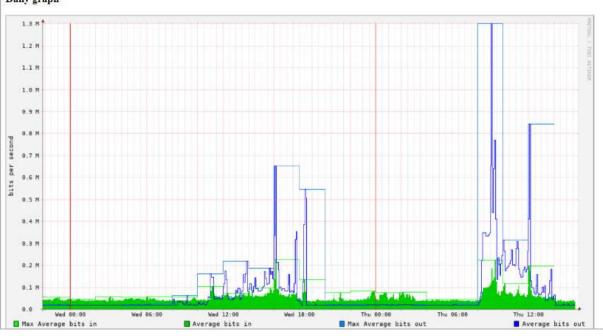

# South Whittier Education Center (SWEC) - Santa Fe Springs

CENIC Network Statistics

home

operations contact us

Network Statistics View: [/utilization/community-colleges/rh-swt-cc-1/xe-0\_1\_4]

Create a TinyURL of this page!

# Summary

[dc:core] 1G to RH-SFE-CC-1 xe-0/1/4 CLR-1607

10.0 GBits/s ethernetCsmacd

Values at last update: Average bits in (for the day): Cur: 34.33 kbits/sec Avg: 57.28 kbits/sec Max: 227.08 kbits/sec

Last updated at Thu Nov 11 15:43:42 2021

Average bits out (for the day): Cur: 17.91 kbits/sec Avg: 90.07 kbits/sec Max: 1.30 Mbits/sec