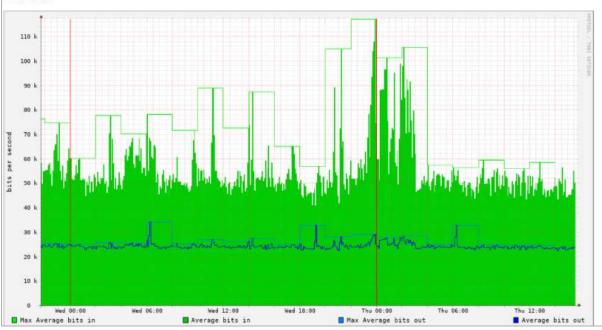

# CENIC

CENIC Network Statistics

home operations contact us

Network Statistics View: [/utilization/community-colleges/rh-sfe-cc/xe-0\_1\_4]

Create a TinyURL of this page!

#### Summary

[dc:core] 1GE to tus-agg8 Te0/0/0/0/3.391 CLR-16157/17010

10.0 GBits/s ethernetCsmacd

Values at last update:

Average bits in (for the day): Cur: 1.99 Mbits/sec Avg: 3.03 Mbits/sec Max: 32.08 Mbits/sec

Last updated at Thu Nov 11 15:38:26 2021

Average bits out (for the day): Cur: 327.94 kbits/sec

Avg: 365.65 kbits/sec Max: 7.48 Mbits/sec