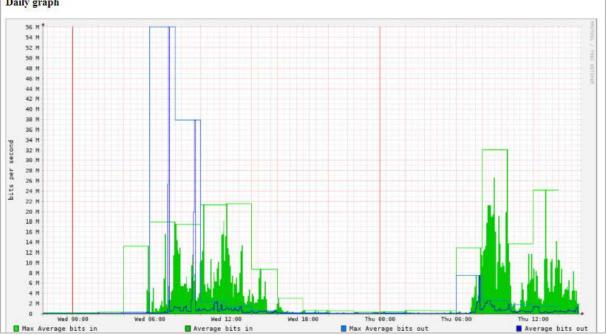

# South Whittier Education Center (SWEC) - Santa Fe Springs

CENIC Network Statistics

home

operations contact us

Network Statistics View: [/utilization/community-colleges/rh-swt-cc-1/xe-0\_1\_4]

Create a TinyURL of this page!

# Summary

[dc:core] 1G to RH-SFE-CC-1 xe-0/1/4 CLR-1607

10.0 GBits/s ethernetCsmacd

Values at last update: Average bits in (for the day): Cur: 34.33 kbits/sec Avg: 57.28 kbits/sec Max: 227.08 kbits/sec

Last updated at Thu Nov 11 15:43:42 2021

Average bits out (for the day): Cur: 17.91 kbits/sec Avg: 90.07 kbits/sec Max: 1.30 Mbits/sec