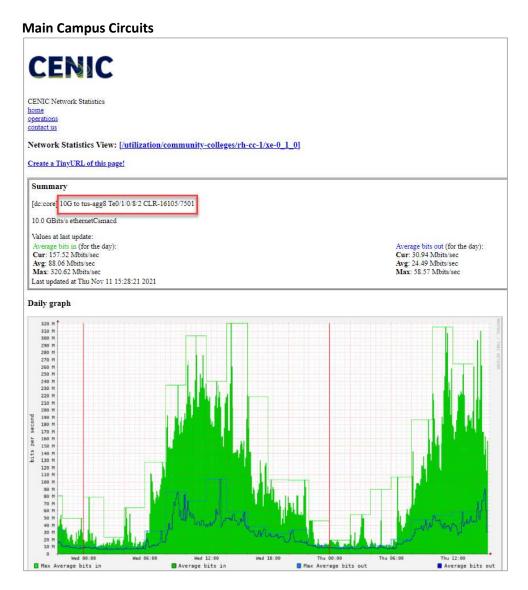

# CENIC

CENIC Network Statistics

home operations contact us

Network Statistics View: [/utilization/community-colleges/rh-elm-cc-1/xe-0\_1\_5]

Create a TinyURL of this page!

### Summary

[dc:core 1G to rh-elm-cc:xe-0/1/5

10.0 GBits/s ethernetCsmacd

#### Values at last update:

Average bits in (for the day): Cur: 50.06 kbits/sec Avg: 55.41 kbits/sec Max: 117.05 kbits/sec

Last updated at Thu Nov 11 15:38:26 2021

Average bits out (for the day): Cur: 23.66 kbits/sec

Cur: 23.66 kbits/sec Avg: 24.24 kbits/sec Max: 32.87 kbits/sec