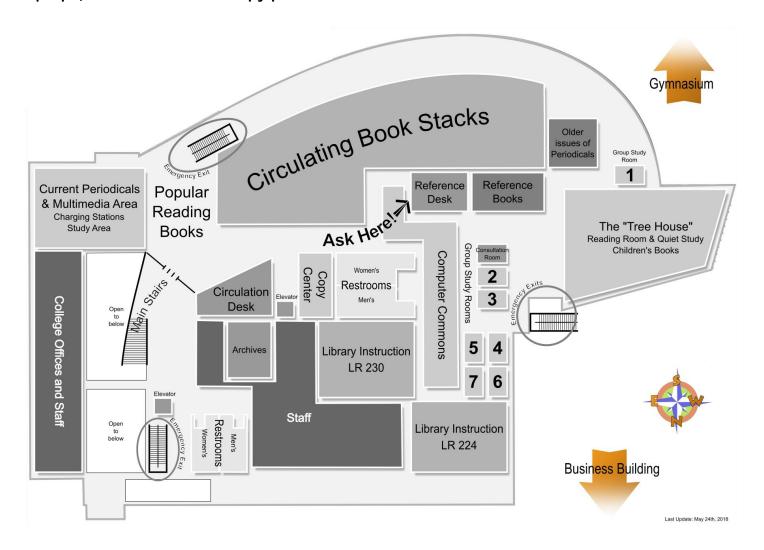

#### MAIN ENTRANCE FROM LOWER QUAD

#### CIRCULATION DESK

Check Out, Renew & Return Materials / Activate Borrowing Privileges / Pay Fines Reserve Collection / Laptops / Compact Discs & DVDs / VHS / Headphones Copy Center: Copiers and Printers

## **CURRENT PERIODICALS/MULTIMEDIA AREA**

New issues of Magazines, Journals, & Newspapers (Periodicals)
Charging Stations / Video & Audio Players / CD Jackets (CDs at Circulation) / Study Area

## **CIRCULATING BOOK STACKS**

Books to Check Out – General Collection / Featured Books / Popular Reading Books

#### ® REFERENCE DESK - ASK HERE! ☜

Get Research Help from Reference Librarians!

Reference Books / Test Preparation Books / Older Issues of Periodicals / Library Instruction Rooms

Sign Up for Group Study Rooms Here

## **COMPUTER COMMONS**

Computer Workstations / Scanners

## READING ROOM (TREE HOUSE)

Quiet Study / Juvenile Literature (Children's Books)