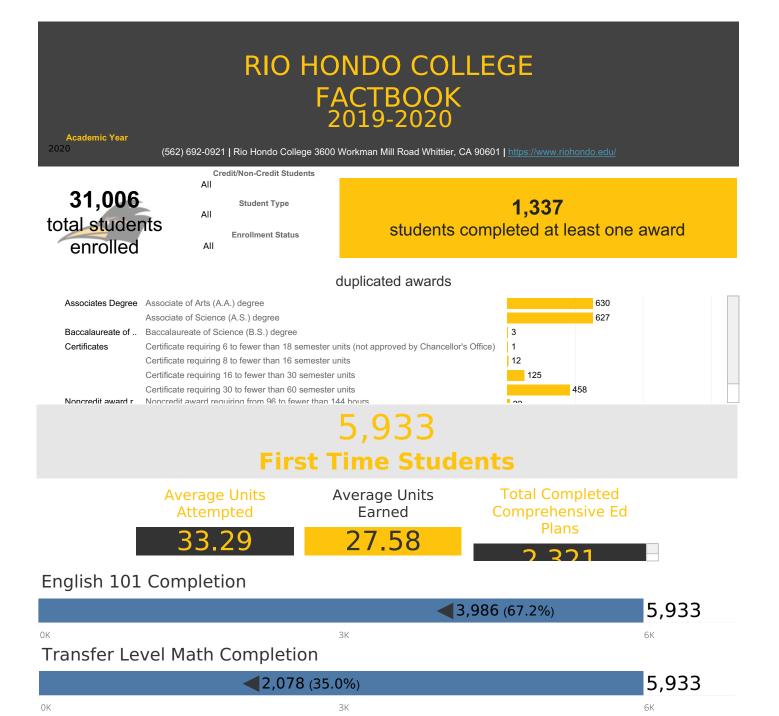

#### RIO HONDO COLLEGE FACTBOOK 2019-2020

#### Academic Year

(562) 692-0921 | Rio Hondo College 3600 Workman Mill Road Whittier, CA 90601 | https://www.riohondo.edu/

Credit/Non-Credit Students

Student Type

31,006

total students

enrolled

All

All