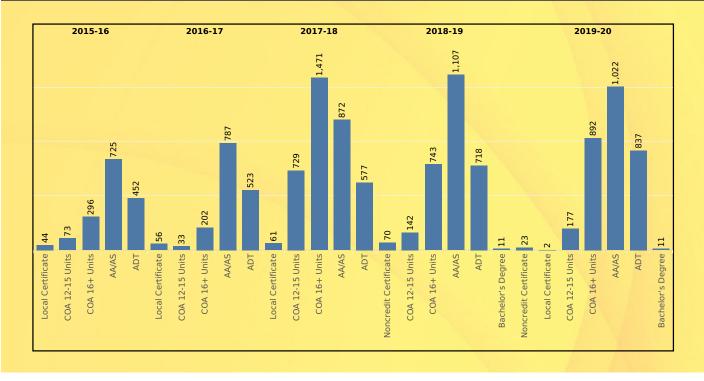

#### How many students are completing our progams?

i

Degrees and certificates awarded over the last five academic years.

Unit Program Major All All All

#### Which programs are students completing?

i

Degrees and certificates awarded over the last five academic years.

|                    | All                        | Unit A                | Program             | <b>Awa</b> i<br>All | rd      | Degre<br>All | ee      | Count   | 1-100+  |
|--------------------|----------------------------|-----------------------|---------------------|---------------------|---------|--------------|---------|---------|---------|
| Unit               | Program                    | Award                 | Degree              | Total               | 2015-16 | 2016-17      | 2017-18 | 2018-19 | 2019-20 |
| Arts & Cultural    | Animation                  | Animation             | AA/AS               | 52                  | 10      | 11           | 11      | 11      | 9       |
| Programs           |                            | Enter. Art-Digital En | vi COA 16+ Units    | 2                   |         |              |         |         | 2       |
|                    | Art History                | Art History for Trans | if ADT              | 33                  | 4       | 5            | 8       | 8       | 8       |
|                    | Arts                       | Art                   | AA/AS               | 23                  | 7       | 1            | 7       | 3       | 5       |
|                    |                            | Commercial Art        | AA/AS               | 15                  | 5       | 5            | 1       | 4       |         |
|                    |                            | Studio Arts for Trans | sf ADT              | 69                  | 5       | 8            | 17      | 19      | 20      |
|                    | Graphic Design             | Graphc Dsgn:Advert    | tis COA 12-15 Units | 9                   |         |              |         | 7       | 2       |
|                    |                            | Graphic Art and Des   | ii AA/AS            | 4                   |         |              |         |         | 4       |
|                    |                            | Graphic Design        | COA 16+ Units       | 3                   |         |              |         |         | 3       |
|                    |                            |                       | AA/AS               | 7                   |         |              |         | 4       | 3       |
|                    |                            | Graphic Design: Pac   | k COA 12-15 Units   | 4                   |         |              |         | 3       | 1       |
|                    |                            |                       | b COA 12-15 Units   | 6                   |         |              |         | 4       | 2       |
|                    |                            |                       | c COA 12-15 Units   | 2                   |         |              |         |         | 2       |
|                    |                            | 1 2 1                 | d COA 12-15 Units   | 15                  |         |              |         | 12      | 3       |
|                    | Music                      | Music                 | AA/AS               | 6                   | 1       | . 2          |         | 3       |         |
|                    | Photography                | Photography           | AA/AS               | 13                  | 2       | 3            |         | 5       | 3       |
|                    | Theatre                    | Theatre Arts          | AA/AS               | 7                   | 2       | 4            |         |         | 1       |
|                    |                            | Theatre Arts for Tra  |                     | 21                  | 1       | . 3          | 2       | 7       | 8       |
| Behavioral &       | Anthropology               | Anthropology for Tra  |                     | 48                  | 7       |              | 8       | 12      | 12      |
| Social<br>Sciences | Chicano Studies            |                       | AA/AS               | 14                  | 2       | 2            | 4       | 3       | 5       |
| Sciences           | Child                      |                       | ld COA 12-15 Units  | 5                   |         |              |         |         | 5       |
|                    | Development &<br>Education |                       | T Local Certificate | 149                 | 34      | 56           | 59      |         |         |
|                    | Euucation                  | Child Dev Special     | Local Certificate   | 2                   |         |              |         |         | 2       |
|                    |                            | Education             | COA 12-15 Units     | 13                  |         |              |         |         | 13      |
|                    |                            | Child Development     | COA 12-15 Units     | 763                 |         |              | 666     | 29      | 68      |
|                    |                            |                       | COA 16+ Units       | 415                 | 44      |              | 215     | 53      | 58      |
|                    |                            |                       | AA/AS               | 350                 | 59      |              | 68      | 83      | 73      |
|                    |                            | ECE for Transfer      | ADT                 | 323                 | 46      | 45           | 63      | 80      | 89      |
|                    |                            | Elementary Educ for   |                     | 14                  |         |              | 2       | 4       | 8       |