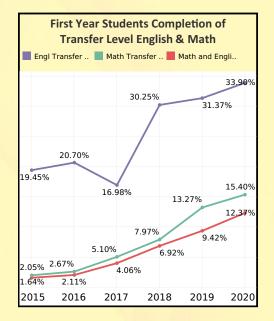

| 100  | 61   | 61   | 86   | 104  | 88   |
|------|------|------|------|------|------|
| 2015 | 2016 | 2017 | 2018 | 2019 | 2020 |

Note: During the academic years 14-15 and 16-17, students with "first time" status were not accurately reported. For this reason, the "first time" population is relatively smaller compared to the other years. The dip in transfer level English completion in 16-17 may be attributed to this. The 'First Year Students Completion of Transfer Level English and Math' chart excludes apprenticeship and public safety students.