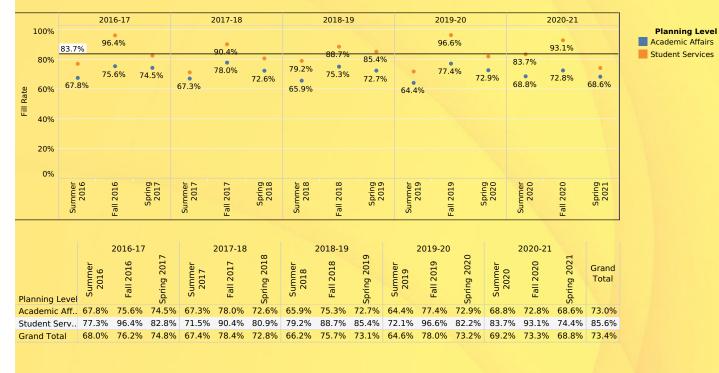

| F<br>HO<br>CO                          |             |           | Q           |               |           |                      | H           | 0                           | W            |                 |           |             |                  |                          |                          |                         |               |                 | RS<br>at C                        |                     |                 |                  | INC             | G?                                   |                 |               |                                | i                                  |
|----------------------------------------|-------------|-----------|-------------|---------------|-----------|----------------------|-------------|-----------------------------|--------------|-----------------|-----------|-------------|------------------|--------------------------|--------------------------|-------------------------|---------------|-----------------|-----------------------------------|---------------------|-----------------|------------------|-----------------|--------------------------------------|-----------------|---------------|--------------------------------|------------------------------------|
|                                        |             |           |             |               | C<br>Are  | <b>Displa</b> y<br>a | / Plar      | nning                       | Level        | Å               | 411       | 4           | Area             | I                        |                          | А                       | JI            |                 | Unit                              |                     | All             | Р                | rogram          | 1                                    | All             |               | Subjec                         | t                                  |
|                                        |             |           |             |               | l<br>Terr | Displa<br>m          | y Ter       | m or \                      | (ear         | 4               |           |             | Sectio           |                          | pe                       | A                       |               | mp              | us/Cent                           | er                  | All             | Sect             | ion For         | mat                                  | All             |               | Course                         |                                    |
|                                        | 2(          | 016-1     | 17          | 20            | 017-      |                      |             | emic /<br>018-1             | Affair<br>L9 |                 | )19-2     | 20          | 20               | 20-2                     | 1                        | 20                      | )16-1         | 17              | 2017                              |                     |                 | nt Serv<br>18-19 |                 | )19-20                               | 20              | )20-2         |                                | Planning Level<br>Academic Affairs |
| - 000,00                               |             | 46,868    | 46,289      |               | 46,000    | 46,164               |             | 45,998                      | 45,025       |                 | 46,725    | 44,207      |                  | 43,987                   | 38,832                   |                         |               |                 |                                   |                     |                 |                  |                 |                                      |                 |               |                                | Student Services                   |
| Census Enrollment<br>5000'05<br>500'07 | 14,196      |           |             | 14,340        |           |                      | 15,089      |                             |              | 13,240          |           |             | 14,204           |                          | m                        | •                       | 1,694         | 1,838           | 440<br>1.663                      | 1,605               |                 | 1,754            | 1,8/8<br>376    | 1,951<br>1,553                       | 0               | 1,708         | 1,378                          |                                    |
| 0                                      | Summer 2016 | Fall 2016 | Spring 2017 | Summer 2017   | Fall 2017 | Spring 2018          | Summer 2018 | Fall 2018                   | Spring 2019  | Summer 2019     | Fall 2019 | Spring 2020 | Summer 2020      | Fall 2020                | Spring 2021              | Summer 2016 429         | Fall 2016 1,6 | Spring 2017 1,8 | Summer 2017 440<br>Fall 2017 1.66 |                     | Summer 2018 358 |                  | Summer 2019 376 | Fall 2019 1,951<br>Spring 2020 1,553 | Summer 2020 410 | Fall 2020 1,7 | Spring 2021 1,3                |                                    |
| Planning Le                            | vel         | Summer    |             | Fall 2016     | 17        | Spring 2017          |             | Summer<br>2017              |              | Fall 2017 81-21 |           | Spring 2018 | Summer           |                          | 2018<br>810 2018         |                         | Spring 2019   |                 | Summer<br>2019                    | 2019-2<br>Fall 2019 | 0               | Spring 2020      | Summer<br>2020  | Fall 2020                            |                 | TZUZ UNIQ     | Grand<br>Total                 |                                    |
| Academic Affa<br>Student Servi         | airs        | 14,1<br>4 | 196<br>129  | 46,80<br>1,69 |           | 46,28<br>1,83        |             | <mark>L4,34</mark> (<br>44( |              | 5,000<br>L,663  | 46        | 6,164       | <b>15,0</b><br>3 | 0 <mark>89</mark><br>358 | <mark>45,9</mark><br>1,1 | <mark>998</mark><br>754 | 45,0<br>1,8   | )25             | <mark>13,240</mark><br>376        | 46,72<br>1,95       |                 | 4,207<br>1,553   | 14,204<br>410   |                                      | 38,             |               | <mark>521,164</mark><br>19,035 |                                    |
| Grand Total                            |             | 14,6      | 525         | 48,5          | 62        | 48,12                | 7 :         | L4,78                       | 0 47         | 7,663           | 47        | ,769        | 15,4             | 447                      | 47,                      | 752                     | 46,9          | 903             | 13,616                            | 48,67               | 6 4             | 5,760            | 14,614          | 45,695                               | 40,             | 210           | 540,199                        |                                    |