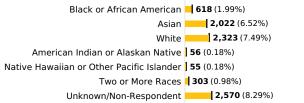

|           |             |                   |           |                   |             |           |             |                 |
| 0         | Fall 2016         | Spring 2017 | Summer 2017               | Fall 2017  | Spring 2018 | Summer 2018               | Fall 2018 | Spring 2019 | Summer 2019       | Fall 2019 | Spring 2020       | Summer 2020 | Fall 2020 | Spring 2021 |                 |





#### RIO HONDO COLLEGE FACTBOOK 2019-2020

#### Academic Year

(562) 692-0921 | Rio Hondo College 3600 Workman Mill Road Whittier, CA 90601 | https://www.riohondo.edu/

Credit/Non-Credit Students

Student Type

31,006

total students

enrolled

All

All

#### enrollment status



#### 1.75% 43.76% 54.50% Female Male Unknown/non-respondent

#### demographic breakdown Hispanic/Latino



#### Top 5 Educational Goals Among Rio Students

23,059 (74.37%)



## The average age of a Rio student is **24** years old

| 19 or Less | 28.39% |
|------------|--------|
| 20 to 24   | 26.36% |
| 25 to 29   | 15.40% |
| 30 to 34   | 8.85%  |
| 35 to 39   | 6.26%  |
| 40 to 49   | 8.09%  |
| 50+        | 6.65%  |







|      | RIO<br>ONDO<br>OLLEGE | Display Planning Level<br>College | <b>Area</b><br>All                        | All         | Unit      | <b>Program</b><br>All | All      | Subject      |
|------|-----------------------|-----------------------------------|-------------------------------------------|-------------|-----------|-----------------------|----------|--------------|
|      |                       | Display Year/Term<br>Fiscal Year  | Course/Section Type<br>All