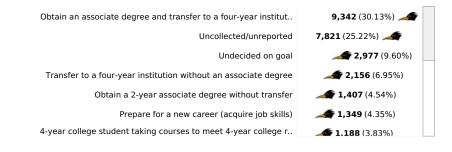

|             |           |             |                 |
| 0         | Fall 2016         | Spring 2017 | Summer 2017               | Fall 2017  | Spring 2018 | Summer 2018               | Fall 2018 | Spring 2019 | Summer 2019       | Fall 2019 | Spring 2020       | Summer 2020 | Fall 2020 | Spring 2021 |                 |





#### RIO HONDO COLLEGE FACTBOOK 2019-2020

#### Academic Year

(562) 692-0921 | Rio Hondo College 3600 Workman Mill Road Whittier, CA 90601 | https://www.riohondo.edu/

Credit/Non-Credit Students

Student Type

31,006

total students

enrolled

All

All

#### enrollment status



#### 1.75% 43.76% 54.50% Female Male Unknown/non-respondent

#### demographic breakdown Hispanic/Latino



#### Top 5 Educational Goals Among Rio Students

23,059 (74.37%)



## The average age of a Rio student is **24** years old

| 19 or Less | 28.39% |
|------------|--------|
| 20 to 24   | 26.36% |
| 25 to 29   | 15.40% |
| 30 to 34   | 8.85%  |
| 35 to 39   | 6.26%  |
| 40 to 49   | 8.09%  |
| 50+        | 6.65%  |







|      | RIO<br>ONDO<br>OLLEGE | Display Planning Level<br>College | <b>Area</b><br>All                        | All         | Unit      | <b>Program</b><br>All | All      | Subject      |
|------|-----------------------|-----------------------------------|-------------------------------------------|-------------|-----------|-----------------------|----------|--------------|
|      |                       | Display Year/Term<br>Fiscal Year  | Course/Section Type<br>All Credit Courses | Camp<br>All | us/Center | Section Form          | A