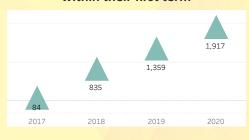

|                                                      |             |                                    |                       |       |                                                       |                                       |







and California Promise Grant

|                          | 2017   | 2018   | 2019   | 2020   |
|--------------------------|--------|--------|--------|--------|
| California Promise Grant | 12,326 | 12,200 | 12,546 | 11,991 |
| Pell Grant               | 5,158  | 5,350  | 5,155  | 5,250  |

completed a comprehensive ed plan within their first term





#### HOW ARE OUR COURSES DOING? Success and Retention Rates by Sections

|                             | rmat |
|-----------------------------|------|
| Success All All All All All |      |

i

| ection rates |         |         |         |         |         |       |
|--------------|---------|---------|---------|---------|---------|-------|
| cuon rates   | 2016-17 | 2017-18 | 2018-19 | 2019-20 | 2020-21 | Range |
| ACCT090      | 53.0%   | 63.2%   |         |         |         |       |
| ACCT096      | 56.7%   |         |         |         |         | 0.0%  |
| АССТ097      | 90.9%   |         |         |         |         |       |
| ACCT100      |         | 61.6%   | 52.1%   | 59.5%   | 63.3%   |       |
| CCT101       | 64.8%   | 59.5%   | 62.1%   | 69.7%   | 77.9%   |       |
|