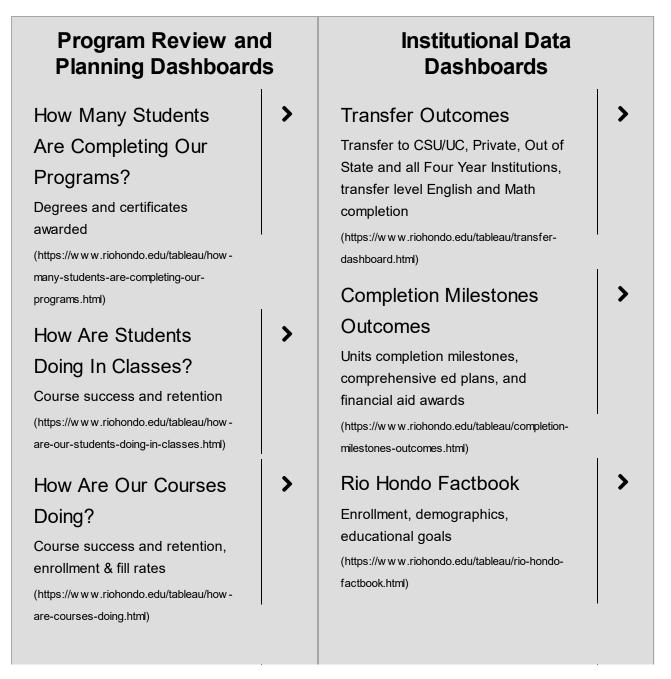

## Research

Welcome to Institutional Research at Rio Hondo College. This office assists faculty and staff in accessing data for accreditation, program review, grants, and federal and state reporting. By filling out a research request form (http://www.riohondo.edu/irp/research-request/) or a survey request form (http://www.riohondo.edu/irp/research-request the office to assist with planning, gathering, and analysis of data.

How Efficient are Our Programs?

FTES/FTEF

(https://www.riohondo.edu/tableau/how-

efficient-is-our-program.html)

>

Job Program Similarity (From Santa Rose Junior College) (https://www.riohondo.edu/tableau/job-programsimilarity-dashboard.html)

#### **Institutional Research and Planning Office**

Located in Campus Inn Bldg. Phone: (562) 908-3412 >