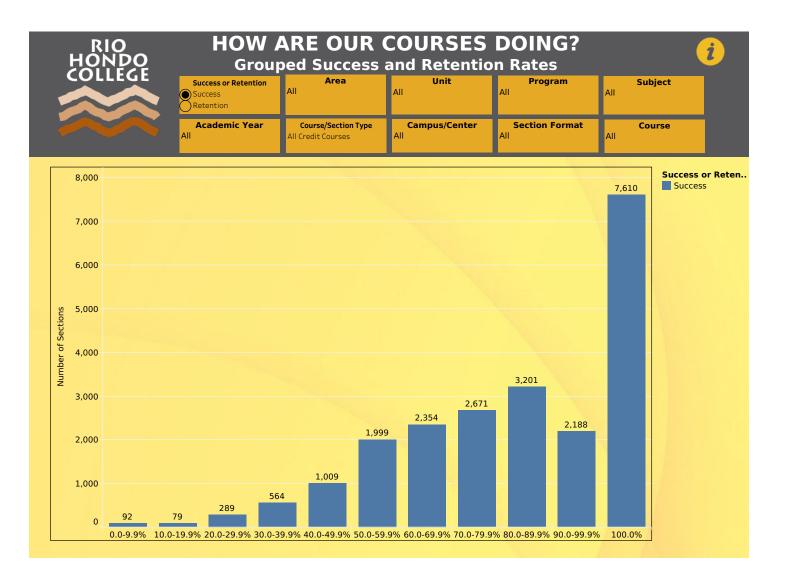

#### HOW ARE OUR COURSES DOING? Success and Retention Rates by Sections

|                             | rmat |
|-----------------------------|------|
| Success All All All All All |      |

i

| ection rates |         |         |         |         |         |       |
|--------------|---------|---------|---------|---------|---------|-------|
| cuon rates   | 2016-17 | 2017-18 | 2018-19 | 2019-20 | 2020-21 | Range |
| ACCT090      | 53.0%   | 63.2%   |         |         |         |       |
| ACCT096      | 56.7%   |         |         |         |         | 0.0%  |
| АССТ097      | 90.9%   |         |         |         |         |       |
| ACCT100      |         | 61.6%   | 52.1%   | 59.5%   | 63.3%   |       |
| CCT101       | 64.8%   | 59.5%   | 62.1%   | 69.7%   | 77.9%   |       |
| ACCT101H     |         |         |         |         | 100.0%  |       |
| CCT102       | 72.5%   | 69.8%   | 71.1%   | 87.9%   | 88.9%   |       |
| ACCT102H     |         |         |         |         | 75.0%   |       |
| ACCT103      | 68.2%   | 68.3%   | 66.1%   | 70.8%   | 68.4%   |       |
| CCT104       |         | 88.2%   | 70.4%   | 72.7%   | 94.7%   |       |
| ACCT105      | 71.0%   | 62.9%   | 81.0%   | 79.3%   | 92.0%   |       |
| ACCT106      | 60.5%   | 71.0%   | 69.6%   | 82.7%   | 84.7%   |       |
| ACCT107      | 76.9%   | 85.7%   | 79.0%   | 86.1%   | 92.5%   |       |
| ACCT108      |         | 76.5%   | 87.5%   | 100.0%  | 60.0%   |       |
| CCT109       |         | 100.0%  | 91.3%   | 100.0%  | 91.7%   |       |
| CCT110       |         |         |         | 100.0%  | 54.5%   |       |
| CCT203       | 100.0%  | 86.7%   | 82.6%   | 100.0%  | 87.5%   |       |
| CCT290       | 83.3%   | 66.7%   | 75.0%   | 83.3%   | 100.0%  |       |
| CCT299       |         |         | 100.0%  |         |         |       |
| DN075        | 100.0%  | 88.0%   | 100.0%  | 100.0%  | 100.0%  |       |
| DN150        | 95.9%   | 90.5%   | 97.3%   | 96.8%   | 98.6%   |       |
| DN150L       | 95.9%   | 95.9%   | 100.0%  | 96.8%   | 98.6%   |       |
| ADN151       | 90.0%   | 94.7%   | 98.6%   | 100.0%  | 100.0%  |       |
| DN151L       | 93.8%   | 94.7%   | 98.6%   | 100.0%  | 100.0%  |       |
| DN154        | 95.9%   | 94.6%   | 100.0%  | 100.0%  | 97.0%   |       |
| DN155        | 98.6%   | 98.5%   | 100.0%  | 100.0%  | 100.0%  |       |
| DN155L       | 100.0%  | 100.0%  | 100.0%  | 100.0%  | 100.0%  |       |
| ADN156       | 100.0%  | 100.0%  | 100.0%  | 100.0%  | 100.0%  |       |

| F<br>HO<br>CO                          |             |           | Q           |               |           |                      | H           | 0                           | W            |                 |           |             |                  |                          |                          |                         |               |                 | RS<br>at C                        |                     |                 |                  | INC             | G?                                   |                 |               |                                | i                                  |
|----------------------------------------|-------------|-----------|-------------|---------------|-----------|----------------------|-------------|-----------------------------|--------------|-----------------|-----------|-------------|------------------|--------------------------|--------------------------|-------------------------|---------------|-----------------|-----------------------------------|---------------------|-----------------|------------------|-----------------|--------------------------------------|-----------------|---------------|--------------------------------|------------------------------------|
|                                        |             |           |             |               | C<br>Are  | <b>Displa</b> y<br>a | / Plar      | nning                       | Level        | Å               | 411       | 4           | Area             | I                        |                          | А                       | JI            |                 | Unit                              |                     | All             | Р                | rogram          | 1                                    | All             |               | Subjec                         | t                                  |
|                                        |             |           |             |               | l<br>Terr | Displa<br>m          | y Ter       | m or \                      | (ear         | 4               |           |             | Sectio           |                          | pe                       | A                       |               | mp              | us/Cent                           | er                  | All             | Sect             | ion For         | mat                                  | All             |               | Course                         |                                    |
|                                        | 2(          | 016-1     | 17          | 20            | 017-      |                      |             | emic /<br>018-1             | Affair<br>L9 |                 | )19-2     | 20          | 20               | 20-2                     | 1                        | 20                      | )16-1         | 17              | 2017                              |                     |                 | nt Serv<br>18-19 |                 | )19-20                               | 20              | )20-2         |                                | Planning Level<br>Academic Affairs |
| - 000,00                               |             | 46,868    | 46,289      |               | 46,000    | 46,164               |             | 45,998                      | 45,025       |                 | 46,725    | 44,207      |                  | 43,987                   | 38,832                   |                         |               |                 |                                   |                     |                 |                  |                 |                                      |                 |               |                                | Student Services                   |
| Census Enrollment<br>5000'05<br>500'07 | 14,196      |           |             | 14,340        |           |                      | 15,089      |                             |              | 13,240          |           |             | 14,204           |                          | m                        | •                       | 1,694         | 1,838           | 440<br>1.663                      | 1,605               |                 | 1,754            | 1,8/8<br>376    | 1,951<br>1,553                       | 0               | 1,708         | 1,378                          |                                    |
| 0                                      | Summer 2016 | Fall 2016 | Spring 2017 | Summer 2017   | Fall 2017 | Spring 2018          | Summer 2018 | Fall 2018                   | Spring 2019  | Summer 2019     | Fall 2019 | Spring 2020 | Summer 2020      | Fall 2020                | Spring 2021              | Summer 2016 429         | Fall 2016 1,6 | Spring 2017 1,8 | Summer 2017 440<br>Fall 2017 1.66 |                     | Summer 2018 358 |                  | Summer 2019 376 | Fall 2019 1,951<br>Spring 2020 1,553 | Summer 2020 410 | Fall 2020 1,7 | Spring 2021 1,3                |                                    |
| Planning Le                            | vel         | Summer    |             | Fall 2016     | 17        | Spring 2017          |             | Summer<br>2017              |              | Fall 2017 81-21 |           | Spring 2018 | Summer           |                          | 2018<br>810 2018         |                         | Spring 2019   |                 | Summer<br>2019                    | 2019-2<br>Fall 2019 | 0               | Spring 2020      | Summer<br>2020  | Fall 2020                            |                 | TZUZ UNIQ     | Grand<br>Total                 |                                    |
| Academic Affa<br>Student Servi         | airs        | 14,1<br>4 | 196<br>129  | 46,80<br>1,69 |           | 46,28<br>1,83        |             | <mark>L4,34</mark> (<br>44( |              | 5,000<br>L,663  | 46        | 6,164       | <b>15,0</b><br>3 | 0 <mark>89</mark><br>358 | <mark>45,9</mark><br>1,1 | <mark>998</mark><br>754 | 45,0<br>1,8   | )25             | <mark>13,240</mark><br>376        | 46,72<br>1,95       |                 | 4,207<br>1,553   | 14,204<br>410   |                                      | 38,             |               | <mark>521,164</mark><br>19,035 |                                    |
| Grand Total                            |             | 14,6      | 525         | 48,5          | 62        | 48,12                | 7 :         | L4,78                       | 0 47         | 7,663           | 47        | ,769        | 15,4             | 447                      | 47,                      | 752                     | 46,9          | 903             | 13,616                            | 48,67               | 6 4             | 5,760            | 14,614          | 45,695                               | 40,             | 210           | 540,199                        |                                    |