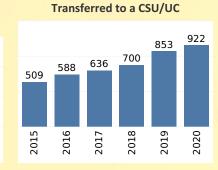

## **TRANSFER OUTCOMES**

Age All

All

All

Foster You

Students with Disi.

All

Number of Students Who Transferred to a CA Private Institution