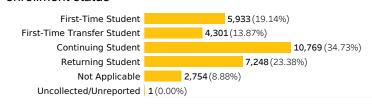

|             |                           |            |             |                           |           |             |                   |           |                   |             |           |             |                 |
| 0         | Fall 2016         | Spring 2017 | Summer 2017               | Fall 2017  | Spring 2018 | Summer 2018               | Fall 2018 | Spring 2019 | Summer 2019       | Fall 2019 | Spring 2020       | Summer 2020 | Fall 2020 | Spring 2021 |                 |





#### RIO HONDO COLLEGE FACTBOOK 2019-2020

#### Academic Year

(562) 692-0921 | Rio Hondo College 3600 Workman Mill Road Whittier, CA 90601 | https://www.riohondo.edu/

Credit/Non-Credit Students

Student Type

31,006

total students

enrolled

All

All

#### enrollment status



#### 1.75% 43.76% 54.50% Female Male Unknown/non-respondent

#### demographic breakdown Hispanic/Latino



#### Top 5 Educational Goals Among Rio Students

23,059 (74.37%)



## The average age of a Rio student is **24** years old

| 19 or Less | 28.39% |
|------------|--------|
| 20 to 24   | 26.36% |
| 25 to 29   | 15.40% |
| 30 to 34   | 8.85%  |
| 35 to 39   | 6.26%  |
| 40 to 49   | 8.09%  |
| 50+        | 6.65%  |







|      | RIO<br>ONDO<br>OLLEGE | Display Planning Level<br>College | <b>Area</b><br>All                        | All         | Unit      | <b>Program</b><br>All | All      | Subject      |
|------|-----------------------|-----------------------------------|-------------------------------------------|-------------|-----------|-----------------------|----------|-----