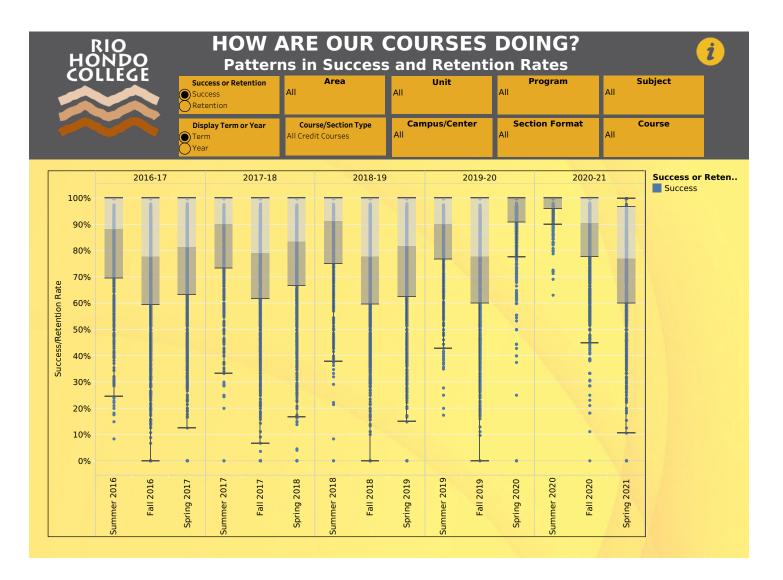

#### HOW ARE OUR COURSES DOING? Success and Retention Rates by Sections

|                             | rmat |
|-----------------------------|------|
| Success All All All All All |      |

i

| ection rates |         |         |         |         |         |       |
|--------------|---------|---------|---------|---------|---------|-------|
| cuon rates   | 2016-17 | 2017-18 | 2018-19 | 2019-20 | 2020-21 | Range |
| ACCT090      | 53.0%   | 63.2%   |         |         |         |       |
| ACCT096      | 56.7%   |         |         |         |         | 0.0%  |
| АССТ097      | 90.9%   |         |         |         |         |       |
| ACCT100      |         | 61.6%   | 52.1%   | 59.5%   | 63.3%   |       |
| CCT101       | 64.8%   | 59.5%   | 62.1%   | 69.7%   | 77.9%   |       |
| ACCT101H     |         |         |         |         | 100.0%  |       |
| CCT102       | 72.5%   | 69.8%   | 71.1%   | 87.9%   | 88.9%   |       |
| ACCT102H     |         |         |         |         | 75.0%   |       |
| ACCT103      | 68.2%   | 68.3%   | 66.1%   | 70.8%   | 68.4%   |       |
| CCT104       |         | 88.2%   | 70.4%   | 72.7%   | 94.7%   |       |
| ACCT105      | 71.0%   | 62.9%   | 81.0%   | 79.3%   | 92.0%   |       |
| ACCT106      | 60.5%   | 71.0%   | 69.6%   | 82.7%   | 84.7%   |       |
| ACCT107      | 76.9%   | 85.7%   | 79.0%   | 86.1%   | 92.5%   |       |
| ACCT108      |         | 76.5%   | 87.5%   | 100.0%  | 60.0%   |       |
| CCT109       |         | 100.0%  | 91.3%   | 100.0%  | 91.7%   |       |
| CCT110       |         |         |         | 100.0%  | 54.5%   |       |
| CCT203       | 100.0%  | 86.7%   | 82.6%   | 100.0%  | 87.5%   |       |
| CCT290       | 83.3%   | 66.7%   | 75.0%   | 83.3%   | 100.0%  |       |
| CCT299       |         |         | 100.0%  |         |         |       |
| DN075        | 100.0%  | 88.0%   | 100.0%  | 100.0%  | 100.0%  |       |
| DN150        | 95.9%   | 90.5%   | 97.3%   | 96.8%   | 98.6%   |       |
| DN150L       | 95.9%   | 95.9%   | 100.0%  | 96.8%   | 98.6%   |       |
| ADN151       | 90.0%   | 94.7%   | 98.6%   | 100.0%  | 100.0%  |       |
| DN151L       | 93.8%   | 94.7%   | 98.6%   | 100.0%  | 100.0%  |       |
| DN154        | 95.9%   | 94.6%   | 100.0%  | 100.0%  | 97.0%   |       |
| DN155        | 98.6%   | 98.5%   | 100.0%  | 100.0%  | 100.0%  |       |
| DN155L       | 100.0%  | 100.0%  | 100.0%  | 100.0%  | 100.0%  |       |
| ADN156       | 100.0%  | 100.0%  | 100.0%  | 100.0%  | 100.0%  |       |

| F<br>HO<br>CO                          |             |           | Q           |               |           |                      | H           | 0                           | W            |                 |           |             |                  |                          |                          |                         |               |                 | RS<br>at C                        |                     |                 |                  | INC             | G?                                   |                 |               |                                | i                                  |
|----------------------------------------|-------------|-----------|-------------|---------------|-----------|----------------------|-------------|-----------------------------|--------------|-----------------|-----------|-------------|------------------|--------------------------|--------------------------|-------------------------|---------------|-----------------|-----------------------------------|---------------------|-----------------|------------------|-----------------|--------------------------------------|-----------------|---------------|--------------------------------|------------------------------------|
|                                        |             |           |             |               | C<br>Are  | <b>Displa</b> y<br>a | / Plar      | nning                       | Level        | Å               | 411       | 4           | Area             | I                        |                          | А                       | JI            |                 | Unit                              |                     | All             | Р                | rogram          | 1                                    | All             |               | Subjec                         | t                                  |
|                                        |             |           |             |               | l<br>Terr | Displa<br>m          | y Ter       | m or \                      | (ear         | 4               |           |             | Sectio           |                          | pe                       | A                       |               | mp              | us/Cent                           | er                  | All             | Sect             | ion For         | mat                                  | All             |               | Course                         |                                    |
|                                        | 2(          | 016-1     | 17          | 20            | 017-      |                      |             | emic /<br>018-1             | Affair<br>L9 |                 | )19-2     | 20          | 20               | 20-2                     | 1                        | 20                      | )16-1         | 17              | 2017                              |                     |                 | nt Serv<br>18-19 |                 | )19-20                               | 20              | )20-2         |                                | Planning Level<br>Academic Affairs |
| - 000,00                               |             | 46,868    | 46,289      |               | 46,000    | 46,164               |             | 45,998                      | 45,025       |                 | 46,725    | 44,207      |                  | 43,987                   | 38,832                   |                         |               |                 |                                   |                     |                 |                  |                 |                                      |                 |               |                                | Student Services                   |
| Census Enrollment<br>5000'05<br>500'07 | 14,196      |           |             | 14,340        |           |                      | 15,089      |                             |              | 13,240          |           |             | 14,204           |                          | m                        | •                       | 1,694         | 1,838           | 440<br>1.663                      | 1,605               |                 | 1,754            | 1,8/8<br>376    | 1,951<br>1,553                       | 0               | 1,708         | 1,378                          |                                    |
| 0                                      | Summer 2016 | Fall 2016 | Spring 2017 | Summer 2017   | Fall 2017 | Spring 2018          | Summer 2018 | Fall 2018                   | Spring 2019  | Summer 2019     | Fall 2019 | Spring 2020 | Summer 2020      | Fall 2020                | Spring 2021              | Summer 2016 429         | Fall 2016 1,6 | Spring 2017 1,8 | Summer 2017 440<br>Fall 2017 1.66 |                     | Summer 2018 358 |                  | Summer 2019 376 | Fall 2019 1,951<br>Spring 2020 1,553 | Summer 2020 410 | Fall 2020 1,7 | Spring 2021 1,3                |                                    |
| Planning Le                            | vel         | Summer    |             | Fall 2016     | 17        | Spring 2017          |             | Summer<br>2017              |              | Fall 2017 81-21 |           | Spring 2018 | Summer           |                          | 2018<br>810 2018         |                         | Spring 2019   |                 | Summer<br>2019                    | 2019-2<br>Fall 2019 | 0               | Spring 2020      | Summer<br>2020  | Fall 2020                            |                 | TZUZ UNIQ     | Grand<br>Total                 |                                    |
| Academic Affa<br>Student Servi         | airs        | 14,1<br>4 | 196<br>129  | 46,80<br>1,69 |           | 46,28<br>1,83        |             | <mark>L4,34</mark> (<br>44( |              | 5,000<br>L,663  | 46        | 6,164       | <b>15,0</b><br>3 | 0 <mark>89</mark><br>358 | <mark>45,9</mark><br>1,1 | <mark>998</mark><br>754 | 45,0<br>1,8   | )25             | <mark>13,240</mark><br>376        | 46,72<br>1,95       |                 | 4,207<br>1,553   | 14,204<br>410   |                                      | 38,             |               | <mark>521,164</mark><br>19,035 |                                    |
| Grand Total                            |             | 14,6      | 525         | 48,5          | 62        | 48,12                | 7 :         | L4,78                       | 0 47         | 7,663           | 47        | ,769        | 15,4             | 447                      | 47,                      | 752                     | 46,9          | 903             | 13,616                            | 48,67               | 6 4             | 5,760            | 14,614          | 45,695                               | 40,             | 210           | 540,199                        |                                    |