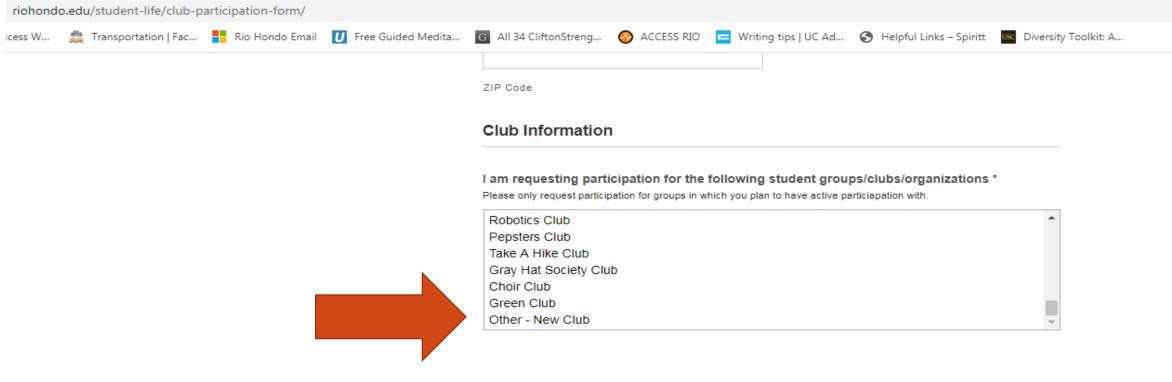

## IF YOU'RE A NEW CLUB, SELECT OTHER AT THE VERY BOTTOM OF THE OPTIONS

# PLEASE TYPE IN THE NAME FOR THE NEW CLUB...

← → C ☆ 🔒 riohondo.edu/student-life/club-participation-form/

atta

| 👖 Apps 🛛 🙇 Student Success W | 🎇 Transportation   Fac | Rio Hondo Email | U Free Guided Medita | G All 34 CliftonStreng | 🙆 ACCESS RIO | 😑 Writing tips   UC Ad | 🔇 Helpful Links – Spiritt | Diversity Toolkit: A |
|------------------------------|------------------------|-----------------|----------------------|------------------------|--------------|------------------------|---------------------------|----------------------|
|                              |                        |                 |                      |                        |              |                        |                           |                      |

ZIP Code

**Club Information** 

I am requesting participation for the following student groups/clubs/organizations \*

Please only request participation for groups in which you plan to have active particiapation with.

| Robotics Club         | * |
|-----------------------|---|
| Pepsters Club         |   |
| Take A Hike Club      |   |
| Gray Hat Society Club |   |
| Choir Club            |   |
| Green Club            |   |
| Other - New Club      | - |

Enter club name if you selected "Other" \*